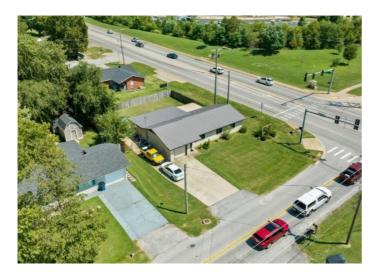

## 1311 SE C Street

Bentonville, Ar 72712

List Price: \$625,000 MLS#: 1253487 Beds: 3 Baths Full: 1 1/2 Baths: 1 Garage: 1 Square Feet: 1,664 Price / Square Foot: \$375.60 Subdivision: Hillcrest Add-Bentonville Type: Residential Built: 1983 County: Benton School: Bentonville

## **Description**

Corner Lot, Located on the corner of SW 14th St/Hwy 102 & SE C Street. This property has the OPPORTUNITY to be Rezoned for best intended use.