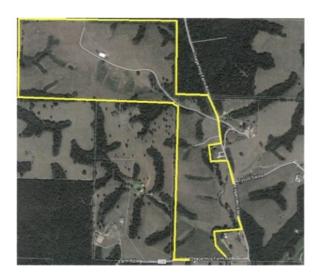

## **Description**

Hilltop acreage comprised of two parcels forming an approximate L-Shape with small stream at intersection. One pond on western parcel. Large open-sided barn and new wire fencing (following updated survey) constructed approximately 2015. Historic use, support of ~40+ head cattle and recreation.

## **Property Details**

| Lot Size | 131.92 Acres |
|----------|--------------|
| Fencing  | Wire         |