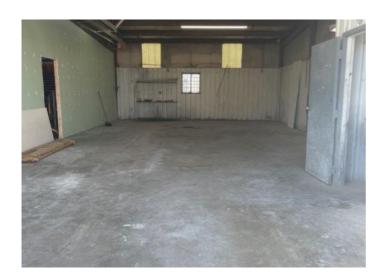

## **Description**

1250SF warehouse space with one closet, one roll up bay door and walk-in door. This is a joint tenant occupancy.

Tenant pays utilities. Will discuss parking, utilities, sign and dumpster usage. Shop building is agent owned.