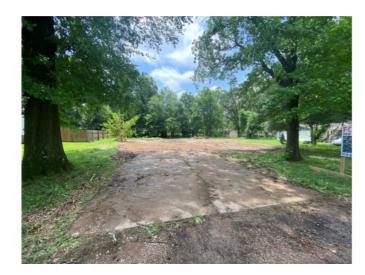

## **Description**

\*200 yards from new Walmart Campus, Owner financing is a possible option. -Walk/Bike to David Glass Technology Center. Newly ReZoned C-3 Mixed Use (60ft height max/5 stories). This is an opportunity that will no doubt spark the creative minds of all Bentonville Developers! .31 acres with direct access the new WalMart Campus and the David Glass Technology Center. The new C-3 Mixed Use Zoning will no doubt change the entire street of Del White Drive moving forward. Currently there sits an occupied probable teardown home but with this property location and its back access to the future greenway connection to WM campus, this parcel could entertain any number of amazing commercial and residential mixed used development ideas (see example pics). Drive by the property anytime for a look!