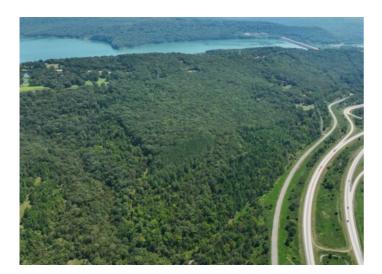

## **Description**

Over 419 acres of beautiful land with highway frontage. A portion of the property is highway frontage. The property features excellent hunting land, seasonal waterfalls, streams, a pond, and beautiful views! Loaded with whitetail deer, turkey and bear. Property also features a sand filtered well, two-bedroom manufactured home. Endless possibilities with this property! Located in between Fayetteville and Fort Smith.

## **Property Details**

| Lot Size  | 419.71 Acres                                    |
|-----------|-------------------------------------------------|
| Fencing   | None                                            |
| Listed By | Keller Williams Market Pro Realty Branch Office |