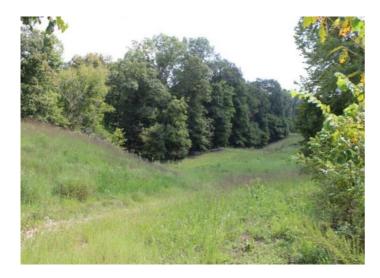

## **Description**

Lots of old growth timber on this 26.44 acres of secluded land with paved road access, yet complete privacy. Every animal type known to this area calls this home! Wet weather spring. Only 3/4 mile to Beaver Lake access point at Coose Hollow. Beautiful spot for your getaway cabin in the woods yet only 20 minutes to town.