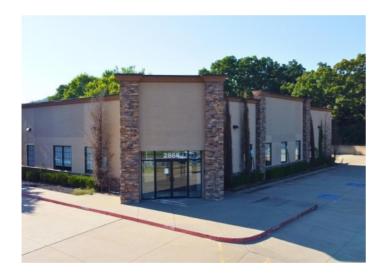

## 2868 Martin Luther King Jr Boulevard

Fayetteville, Ar 72704

**List Price**: \$29 **MLS#**: 1256069

Beds: 0 Garage: 0

Square Feet: 5,125

Price / Square Foot: \$0.01 Subdivision: Fayetteville Outlots

Type: CommercialLease

## **Description**

Move-in ready dental space

Prominent retail location across from Walmart

Proximity to the University of Arkansas

44,000 VPD on M.L.K.

Easy access to i-49