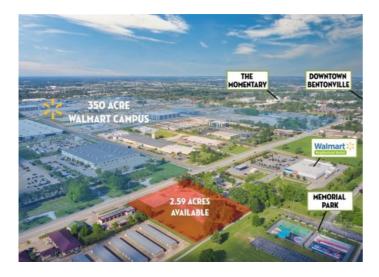

## 2005 E Central Avenue

Bentonville, Ar 72712

List Price: \$3,948,714 MLS#: 1256227 Beds: 0 Garage: 0 Type: Land County: Benton School: Bentonville

## **Description**

Location could not be more perfect! Directly across from the new Walmart Headquarters Campus. A quick drive from Downtown Bentonville which features: The Walmart Museum, 21c Museum Hotel & tons of nightlife. This is a STRONG LOCATION when considering the high number of employees, vendors, and residents in the area. Across the street from newly announced Walmart Campus 300' of frontage on E Central Ave. High traffic area with 22,000 CPD on E Central Ave. Minutes from Crystal Bridges which brings an estimated 500,000 people to Bentonville each year. One block from a newly announced mixed-use development featuring apartments & commercial space.