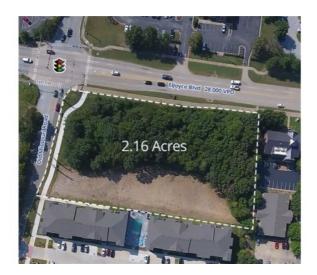

## **Description**

Highly-visible land available located at the E Joyce Blvd and N Old Missouri Road intersection in Fayetteville, Arkansas. Desirable area with several new multifamily developments surrounding the property making this property a focal point for opportunity. Located in direct path of growth in the E Joyce Blvd corridor with a hefty traffic count of 28,000 cars per day.

## **Property Details**

| Lot Size  | 2.16 Acres                             |
|-----------|----------------------------------------|
| Fencing   | None                                   |
| Listed By | Colliers International - Branch Office |