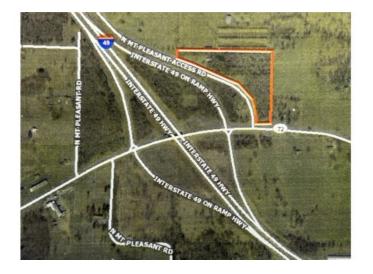

## **Description**

Check out this awesome opportunity! Interstate visibility! Perfect for investors or put a convenient store in now! Perfect for a truck stop! Retail of all kinds! Great place for a farm supply store, RV Sales, Tractor sales, or even warehouse space! The possibilities are truly endless with this one. This property not only has one of the best locations you could ask for but it also has approx. 1,560 of N Mt Pleasant access road frontage and 215 feet of Highway 72 frontage! Must see to believe! 3 phase electric coming soon!!

## **Property Details**

| Lot Size  | 13.16 Acres          |
|-----------|----------------------|
| Fencing   | Partial              |
| Listed By | Benton County Realty |