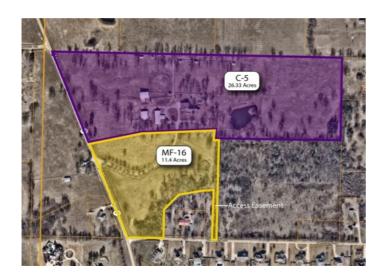

## **Description**

LOCATION, LOCATION, LOCATION. 37.76 acres prime development property, located in West Springdale. 26+ acres already zoned C-5 and 11+ acres zoned MF-16. Property has frontage along Hwy 112 and just south of Don Tyson Blvd extension. Improvements on property could be income producing until development occurs. Call agent for more details.