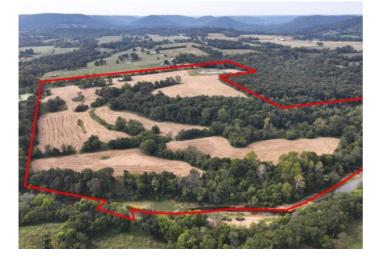

## County Rd 322

Berryville, Ar 72616

List Price: \$699,000 MLS#: 1256938 Beds: 0 Garage: 0 Type: Land County: Carroll School: Berryville

## **Description**

Excellent 64.85 acres with at leased 2000 feet of Osage Creek frontage. This property is mostly open and makes over 250 round bales of hay each year. Property includes a water well and a seasonal spring. Lots of Deer and wildlife. Good fishing hole at the Osage creek. Great place to build a home and raise cattle.

## **Property Details**

| Lot Size  | 64.85 Acres            |
|-----------|------------------------|
| Fencing   | Full                   |
| Listed By | Kings River Realty LLC |