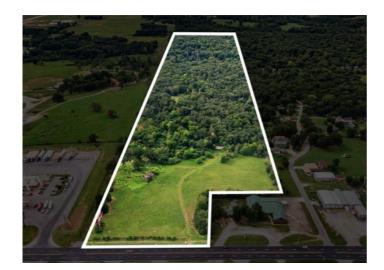

## TBD Highway 412 (38.7 ac mol)

Colcord, Ok 74338

**List Price**: \$3,000,000 **MLS#**: 1256940

Beds: 0 Garage: 0

Type: CommercialSale County: Delaware

School:

## **Description**

WILL SUBDIVIDE - if you have a dream seller is willing to hear your proposal! Original Indian plot and first time available to the public, 38 ac mol perfect option to consider for large scale development, housing, retail, apartments, commercial/residential combo, highway frontage, close to the Casino and Loves gas station! Let's see your dreams come to life!

## **Property Details**

| Lot Size  | 38.70 Acres |
|-----------|-------------|
| Listed By | Realty Mart |