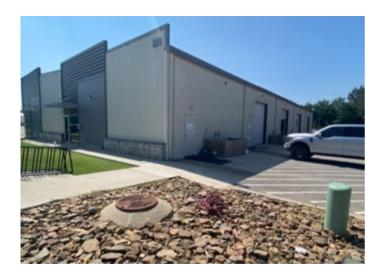

## 2416 S 8th Street Suite 101

Rogers, Ar 72758

**List Price**: \$19 **MLS#**: 1257170

Beds: 0 Garage: 0

Square Feet: 1,950

Price / Square Foot: \$0.01 Type: CommercialLease

Built: 2000 County: Benton

School:

## **Description**

1950sf+ spacious warehouse/office with two storage rooms and 1 roll up door.

Unit is available immediately

Ideal space for a business that needs office and warehouse with roll up door.