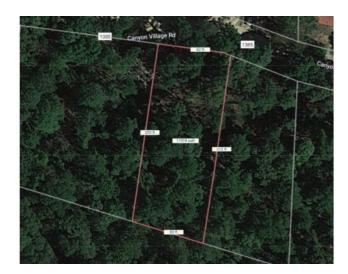

## **Canyon Village Road**

Rogers, Ar 72756

**List Price:** \$15,000 **MLS#:** 1257255

Beds: 0 Garage: 0

Subdivision: Canyon Village Rurban

Type: Land
County: Benton
School: Rogers

## **Property Details**

| Lot Size  | 0.38 Acres      |
|-----------|-----------------|
| Fencing   | None            |
| Listed By | PAK Home Realty |