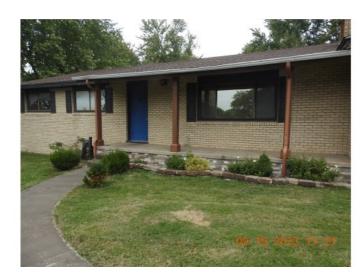

## 209 Cheri Whitlock Drive

Siloam Springs, Ar 72761

**List Price**: \$230,000 **MLS#**: 1257344

Beds: 3 Baths Full: 2 Garage: 2

Square Feet: 1,488

Price / Square Foot: \$154.57

Subdivision: Roberts Sub Div Siloam Spgs

## **Description**

Hard to find in city limits .96 acre lot with 3 bedroom home. Close to downtown Siloam Springs, waterpark, and John Brown University. Great for a turnkey property or with your own personal touch a cozy home for a family! Sold AS -IS

## **Property Details**

| Lot Size      | 0.96 Acres               |
|---------------|--------------------------|
| Air Condition | CentralAir               |
| Amenities     | None                     |
| Appliances    | ElectricWaterHeater      |
| Driveway      | ConcreteDriveway         |
| Exterior      | Brick                    |
| Fencing       | None                     |
| Fireplace     | GasLog,WoodBurning       |
| Listed By     | Lindsey & Associates Inc |