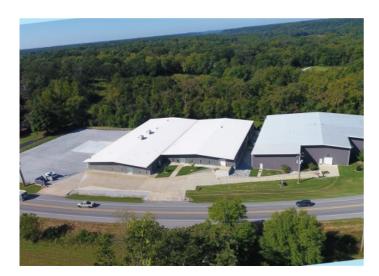

## **Description**

Rare industrial building for lease in Gravette, Arkansas. Current layout provides several large offices, break room with kitchenette, storage space and restrooms. A short 12-minute drive to Interstate 49 via Highway 59. Three access points off of Highway 59 with option for outside storage and parking.

- 57,116 square feet
- Large industrial buildings near downtown Gravette
- Office space includes conference rooms and display area
- Six loading docks with roll-up doors