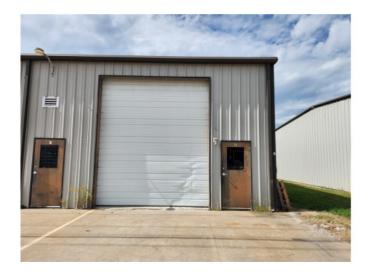

## **Description**

Ideal commercial warehouse space with overhead bay door in prime Industrial Park close to Springdale Municipal Airport! This expansive 1,150 sq. ft. gem is now available for lease. Featuring one large overhead bay door, this warehouse units offer easy access for business operations. The high ceilings allow for vertical utilization of space, maximizing storage capacity, while the open floor plan allows for efficient layout design, ensuring optimal workflow. Gas heater allows tenant to maintain a comfortable temperature year-round. (Tenant is responsible for utilities.) Builtin bathroom ensures convenient comfort. Lease opportunity requires a minimum 1-year commitment, providing stability and long-term planning for tenant's business. Don't miss out on this prime location that offers ample space and versatility to suit a variety of commercial needs while providing visibility and easy access for clients, suppliers, and employees alike. Contact us to schedule & coordinate a tour!