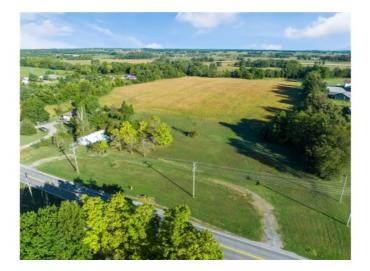

## **Description**

5.64 Acres - Looking for a Business Location, consider Kansas, OK w/ Access to Cherokee Turnpike & minutes to Siloam Springs in NW Arkansas! This 5.64 Acres has highway frontage on Hwy 412 west of the roundabout OK Hwy 59/10 and Hwy 412 junction. Very nice, open, level land with city sewer at the street and city water & electric already on the property at shop building. Older Shop is 32x40 w/lean-to. Has 371 feet highway frontage and lays 660 feet deep.