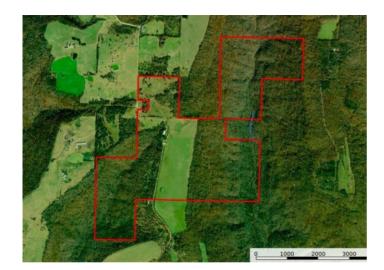

## **Description**

Located in southern Washington County, Arkansas, this 460-acre property at 19909 Antioch Rd, Canehill, AR 72711, offers a blend of nature and history. Approximately 100 acres of lush pastures make it ideal for agriculture, while the remaining acres are rich hardwood forests with a network of trails for outdoor enthusiasts. Abundant wildlife, including deer, turkey, bear, and small game, make this a paradise for hunters and nature lovers. The property boasts a charming 100-year-old, 1280 sqft home with 2 bedrooms and 1 bathroom, providing a cozy retreat. The pastures are fully fenced and cross-fenced into three sections, each with its water source, ensuring ease of management for livestock or farming. In summary, this 460-acre property is a nature lover's dream, offering a mix of pastures, woodlands, and a historic home in the serene beauty of southern Washington County, Arkansas. Whether you seek outdoor adventures, agricultural opportunities, or a tranquil escape, this property delive

## **Property Details**

| Lot Size  | 460.00 Acres            |
|-----------|-------------------------|
| Fencing   | Wire                    |
| Listed By | True North Realty Group |