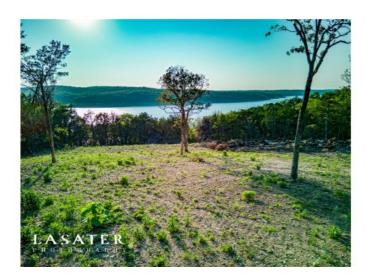

## **Description**

Take a look at this beautiful lot with outstanding views of Bull Shoals Lake. Located just around the corner from Tucker Hollow Marina. This 4.19 acres is mostly cleared and ready for your dream home. This lot also faces the west offering amazing sunsets! Located in the Ozark Mountains just 30 minutes from Harrison and 40 Minutes to Branson, MO. Tract 1 & 2 on the survey attached will be combined as one tract on a new plat.