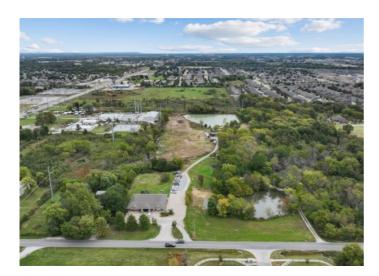

## **Description**

Ideal investment opportunity with the potential to be developed to include mixed-use, multi-family, residential, or entertainment. This location is surrounded by rooftops, and commercial, and business districts. Proximity to Thaden Field, Downtown Bentonville, Crystal Bridges, Walmart Headquarters, Northwest Arkansas National Airport, and more. Two homes and two man-made ponds currently occupy the acreage. The home closest to the lake could be converted into a restaurant or an attraction of some sort. The property is NOT in a flood zone. Proper drainage systems have been installed. The owner is currently filling in the smaller man-made pond with structural fill dirt. The other man-made lake is fully stocked with fish! Please see the attached one-page PDF for zoning, more property features, and demographic details.

The property includes 3 parcels:

C1 - Parcel 01-16130-001 6.28 acres

A1 - Parcel 01-16131-000 3.98 acres

A1 - Parcel 01-16131-001 1+- acres

## **Property Details**

| Lot Size  | 11.26 Acres                                     |
|-----------|-------------------------------------------------|
| Listed By | Keller Williams Market Pro Realty Branch Office |