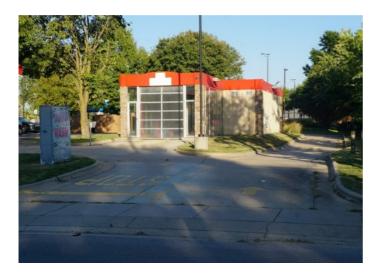

## **1006 N Marvin Avenue**

Fayetteville, Ar 72704

List Price: \$239,000 MLS#: 1258550 Beds: 0 Garage: 0 Square Feet: 1,400 Price / Square Foot: \$170.71 Type: CommercialSale Built: 2010 County: Washington School:

## **Description**

Excellent location, minutes from I-49, off of busy Wedington Dr/ Hwy 16 W. This would make an excellent drive through coffee shop, car lot, vape store the potential is endless just think outside the current box! LOCATION LOCATION!

Located close to student housing and near family neighborhoods with grocery stores, pharmacies and restaurants in this west Fayetteville corridor. Excellent access from Marvin Dr or the gas station on Wedington which provides deeded access.

Countless possibilities on almost a half-acre. Zoned C-2