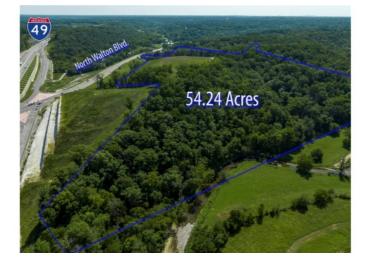

## **3119 N Walton Boulevard**

Bentonville, Ar 72712

List Price: \$9,850,000 MLS#: 1258657 Beds: 0 Garage: 0 Subdivision: TERRELL ADD-BENTONVILLE Type: Land County: Benton School: Bentonville

## **Description**

This exceptional land offers an incredible opportunity for development, boasting an ideal location in close proximity to a myriad of outdoor enthusiasts' delights. Situated just moments away from an extensive network of mountain bike trails and the renowned Razorback Greenway Trail system, this property is a haven for nature and adventure lovers. With the potential for subdividing, the possibilities here are endless. Whether you envision a charming residential community, a serene retreat, or a commercial endeavor with this versatile parcel of land provides the space and flexibility you need to turn your vision into reality. Don't miss out on the chance to make your mark in one of the most sought-after locations for real estate development. The property has 175 feet of Walton Road Frontage making this ideal for Hotel, Restaurants or resort style mountain bike destination. This is your opportunity to create something truly special and capitalize on the demand for well-planned, strategica

## **Property Details**

| Lot Size  | 54.24 Acres                                        |
|-----------|----------------------------------------------------|
| Fencing   | None                                               |
| Listed By | Coldwell Banker Harris McHaney & Faucette-Bentonvi |