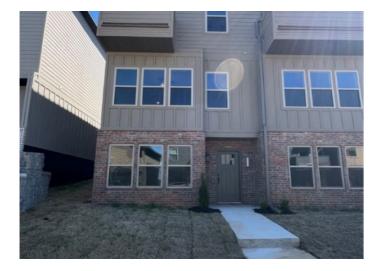

## 2155 Million Lane

Fayetteville, Ar 72704

List Price: \$329,900 MLS#: 1258729 Beds: 2 Baths Full: 2 1/2 Baths: 1 Garage: 2 Square Feet: 1,976 Price / Square Foot: \$166.95 Subdivision: Timber Ridge Estates Type: Residential Built: 2023 County: Washington School: Fayetteville

## **Description**

Amazing New Modern Townhome that offers 2 living areas, 2.5 baths, custom built cabinets, granite counter tops, walk in closets, and desk area. This townhome has so much to offer with great location close to the university of arkansas close to I-49 access, balcony off the master, each bedroom has it own bathroom! Agent related to seller Preferred lender credit of upto \$3500

## **Property Details**

| Lot Size      | 0.05 Acres                                                                                             |
|---------------|--------------------------------------------------------------------------------------------------------|
| Air Condition | CentralAir,Electric                                                                                    |
| Amenities     | CeilingFans, GraniteCounters, WalkInClosets, WindowTreatments,<br>MultipleLivingAreas                  |
| Appliances    | Dishwasher,EnergyStarQualifiedAppliances,ElectricRange,ElectricWaterHeater,Disposal,PlumbedForIceMaker |
| Driveway      | ConcreteDriveway                                                                                       |
| Exterior      | Brick,VinylSiding                                                                                      |
| Fencing       | None                                                                                                   |
| Listed By     | NWA Residential Real Estate                                                                            |