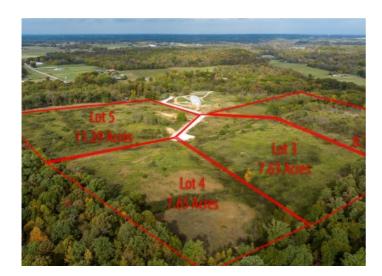

## **Description**

11+ acres Prime for building your dream home with lots of room to spread out with privacy. Its paved roads to get there and chip and seal paved road will be completed soon. Water meters and power poles will be installed by the end of November. Septic will be needed. Contact listing agent for all showings

## **Property Details**

| Lot Size  | 11.29 Acres                                      |
|-----------|--------------------------------------------------|
| Fencing   | None                                             |
| Listed By | Coldwell Banker Harris McHaney & Faucette-Rogers |