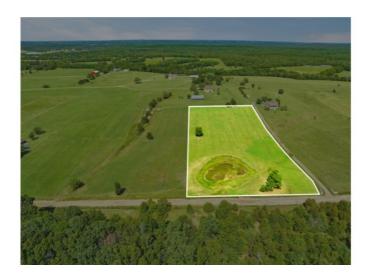

## **5AC Winwood Ranch Road Parcel 1**

Siloam Springs, Ar 72761

**List Price:** \$125,000 **MLS#:** 1258854

Beds: 0 Garage: 0

Subdivision: 32-17-32-RURAL

Type: Land County: Benton

School: Siloam Springs

## **Description**

+/- 5 Acres level, open land outside of Siloam Springs, AR with a small pond towards the front of the property. Located near Hwy 16, providing easy access to Siloam Springs. Would make a great spot to build your dream home! No chicken farms, mobile homes, or landfills/dumps will be allowed on the property. This land will need a well, however, there is water at Hwy 16 and Winwood Ranch Road from Lincoln Waterworks. Electric is available on site, will need propane.