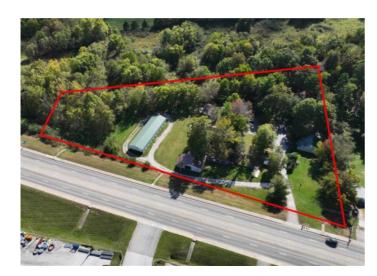

## 4347 E Hwy 62

Berryville, Ar 72616

**List Price**: \$500,000 **MLS#**: 1258917

Beds: 0 Garage: 0

Square Feet: 10,376

Price / Square Foot: \$48.19

Type: CommercialSale

Built: 1995 County: Carroll

## **Description**

Excellent investment opportunity in Berryville! This property offers 6 rental units, 20 storage units, and a workshop, all on a stable month-to-month lease basis. Among the rentals, four units features 1bed/1bath, one is a cozy 2bed/1bath house and the remaining unit is a spacious 2bed/2bath home. All units have natural gas and electric. They are on a well and septic. There is sewer and water connections available at the street, however they are currently not being used. This opportunity presents a reliable income stream with the potential for expansion.

## **Property Details**

| Lot Size      | 2.91 Acres                                         |
|---------------|----------------------------------------------------|
| Air Condition | CentralAir                                         |
| Appliances    | ElectricWaterHeater,GasWaterHeater                 |
| Driveway      | Storage                                            |
| Exterior      | VinylSiding                                        |
| Listed By     | Keller Williams Market Pro Realty Bentonville West |