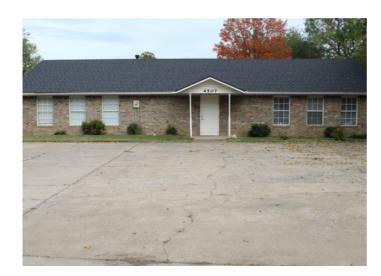

## 4507 Johnson Road

Springdale, Ar 72762

**List Price**: \$455,000 **MLS#**: 1259582

Beds: 0 Garage: 0

Square Feet: 2,275

Price / Square Foot: \$200.00

Type: CommercialSale

**Built:** 1984

## **Description**

Many potential uses for this space! Located in a heavily residential area, but with quick access to 71B and the up-and-coming Johnson area. Less than 5 minutes to I-49. Free-standing building for sale and for lease (see other MLS listing). Full kitchen, large backyard, & multiple offices/rooms. Ample parking. Formerly utilized as a daycare. Centrally located between Fayetteville & Springdale.