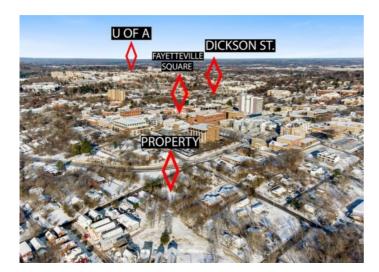

## **Description**

Downtown General zoning for this approx. .69 acre property consisting of 3 parcels. Located 800 Ft. from the Fayetteville Square. Across Rock St from Feed & Folly and across College Ave from Crisis Brewing and Penguin Ed's. City improvements recently completed to the College Ave/Rock St intersection for better connectivity to the square - See attachments. Underground power lines and brand new sidewalks along the frontage of this property. Plenty of development options with generous DG zoning. 18ft minimum lot widths, Approx. 132 ft of College Ave frontage, city alley along the east (back of lots) also helps with development options. Fantastic location for a multifamily development, Cottage housing, AirBnB, Long term rentals, mixed use, commercial development, etc.