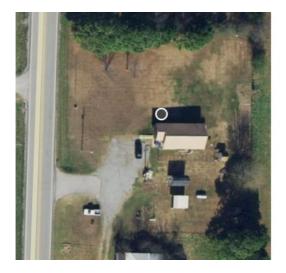

## 9664 279 Highway

Bentonville, Ar 72719

List Price: \$350,000 MLS#: 1259866 Beds: 2 Baths Full: 1 Garage: 0 Square Feet: 836 Price / Square Foot: \$418.66 Subdivision: none Type: Residential County: Benton School: Bentonville

## **Description**

1 Acre fronts on Hwy 279 North. adjoins MLS#1240334 Commercial potential and backs up to a 5.71 acre tract for sale! This is 1 Acre cleared tract with home, on busy road. Great potential for commercial or residential development. Minutes from XNA regional airport. City water, septic, and electric on site and at corner.

## **Property Details**

| Lot Size      | 1.00 Acres                        |
|---------------|-----------------------------------|
| Air Condition | CentralAir                        |
| Amenities     | None                              |
| Appliances    | ElectricWaterHeater,NoHotWater    |
| Exterior      | Other,SeeRemarks                  |
| Fencing       | None                              |
| Listed By     | Crye-Leike Realtors - Bentonville |