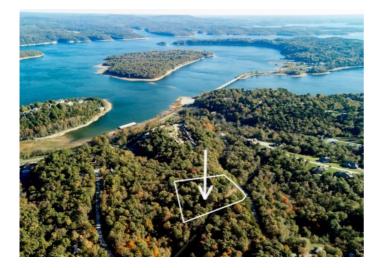

## **Description**

If you want to build your dream home near Beaver Lake, this is the perfect lot for you. You are only about 1/2 mile away from the Hwy 12 boat ramp. You can have the best of both worlds: a rural feel and a quick access to Rogers. The street has AT&T fiber optics and electric. You don't have to pay any HOA fees.