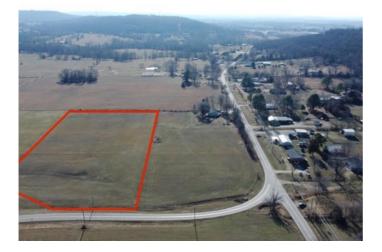

## **E Monitor Road**

Springdale, Ar 72764

List Price: \$361,250 MLS#: 1260306 Beds: 0 Garage: 0 Subdivision: Springdale Outlots Type: Land County: Washington School: Springdale

## **Description**

Beautiful 4.25 acres perfect to build your custom home. Topography is mostly level. Zoned A-1 allows for farms and ranches. Gas & water on site. Within city limits. This property is excellent to enjoy country living but not too far from the city. Minimum build requirement of 2200 heated sq ft. No mobile homes or manufactured homes. Wire fenced all around. Also listed adjacent 3.51 acres, MLS 1236804. Purchase 3.51 acres, 4.25 acres, or all 7.76 acres.

## **Property Details**

| Lot Size  | 4.25 Acres                          |
|-----------|-------------------------------------|
| Fencing   | Wire                                |
| Listed By | Southern Tradition Real Estate, LLC |