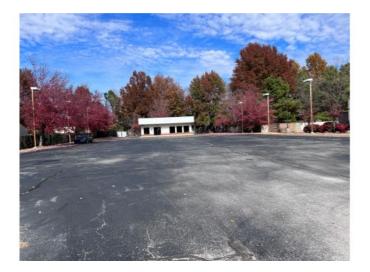

## **Description**

Incredible 0.82-acre lot strategically located just 0.1 miles from the new Walmart Home Office Campus. Easy access to I-49 highway just 0.5 miles away. Ideal for retail, office space, or mixed-use development. Unbeatable proximity to major corporate hub and transportation artery.

Zoned for Commercial. 0.82 acres of prime real estate, offering endless possibilities for development on heavy traffic bound 14th street. Tap into the growth driven by Walmart's presence and the convenience of nearby highway access. Your neighbors include the ever-popular Dunkin' Donuts, ensuring a steady flow of potential customers. The property is prepped and ready for Tesla charging stations, tapping into the future of transportation. Create a business hub! Whether it's high-end cars, car washes, Restaurants, healthcare services, or a bustling showroom, this location is the key to success. Seize the opportunity! This property comes complete with a 1408 sq ft office building, offering immediate functionalit