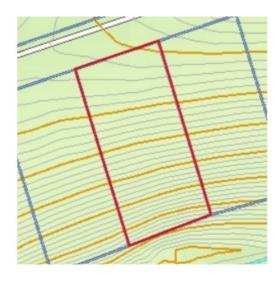

## Lot 35 Fleetwood Drive

Bella Vista, Ar 72714

**List Price:** \$27,000 **MLS#:** 1261234

Beds: 0 Garage: 0

Subdivision: Norwood Sub Bvv

Type: Land
County: Benton
School: Bentonville

## **Description**

Build your dream home on this beautiful .35 acre gentle slope lot & have access to all 8 golf courses, 7 lakes, swimming pools, 100s of miles of world class bike trails, a shooting range, recreation centers, & more. Lake Norwood & Metfield golf course just minutes away, grocery stores & Bentonville, home of Wal-Mart, are just a short drive away. Immerse yourself in the natural beauty of the Ozarks, enjoy recreational resort-style living, & get away from the hustle & bustle!

## **Property Details**

| Lot Size | 0.35 Acres |
|----------|------------|
| Fencing  | None       |