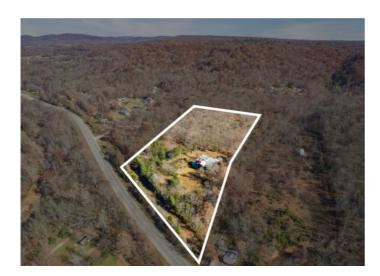

## **Description**

+/- 7.5 acres of private, partially wooded land that offers an ideal setting for building your dream home! Conveniently position off Highway 71, the property boasts proximity to the West Fork White River. It is also approx. 2.1 miles from the City of Winslow. This property is zoned Agriculture/Single-Family Residential one unit per acre. There is currently a 3 story structure on the property that was built by the owner, it is included in as-is condition.

## **Property Details**

| Lot Size  | 7.52 Acres                                         |
|-----------|----------------------------------------------------|
| Fencing   | None                                               |
| Listed By | Keller Williams Market Pro Realty Bentonville West |