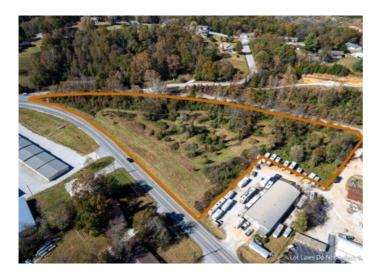

## **Description**

Fantastic development opportunity. Fully Zoned C-2. Level five acres with over 700' of frontage on Hwy 12 East. High traffic count near other successful businesses. Minutes to downtown Rogers and to Prairie Creek Marina & Beaver Lake. Access from both Hwy 12 E. and from Old Prairie Creek Rd. Perfect area for storage units, vehicle storage, etc.