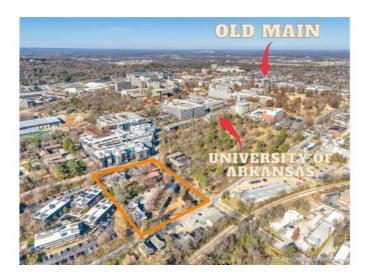

## **Description**

Attention student housing developers: Seize a rare opportunity to construct student housing within walking distance of the University of Arkansas. Perfectly positioned just 0.2 miles from the campus, 0.25 miles from Dickson Street, and a mere 0.5 miles from the Fayetteville Square, this offering is a strategic investment. This parcel totals .67 acres and is zoned as Downtown General. This zoning presents a unique chance to maximize unit density and optimize income potential in a high-demand area. Don't miss out on this exceptional development prospect in one of the most coveted locations near the University of Arkansas. Also available as part of a package containing 2 adjoining parcels