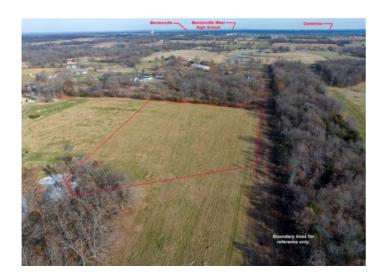

## **Description**

4.15-acre lot, ready for building your dream home on! Mature trees line the back side of the property for seclusion, yet open and easy to begin construction quickly. This platted-out subdivision is close to I49 and Bentonville, Bella Vista, and Centerton areas-only 16 minutes to the Walmart Home Office, 9 minutes to Bentonville West High School, and 15 minutes to XNA. Bentonville Schools! This property is truly centrally located to anywhere in Benton County. Covenants include no mobiles. Electric and Centerton Water available at street, septic required. Perc test available. Starlink Internet is available, too!