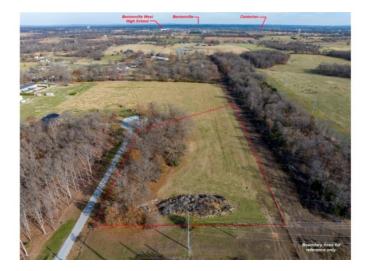

## **Description**

4.14-acre lot, ready for building your dream home on! Mature trees lining the back side & a section near the road for seclusion, yet the lot is open, and easy to begin construction quickly. This platted-out subdivision is close to I49 and Bentonville, Bella Vista, and Centerton areas-only 16 minutes to the Walmart Home Office, 9 minutes to Bentonville West High School, and 15 minutes to XNA. Bentonville Schools! This property is truly centrally located to anywhere in Benton County. Covenants include no mobiles. Electric and Centerton Water are available at the street, septic is required. Perc test available. Starlink Internet is available, too!