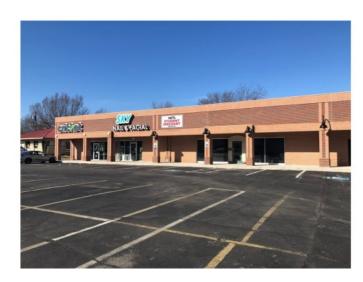

## 2333 N College Avenue 1

Fayetteville, Ar 72703

**List Price**: \$24 **MLS#**: 1262296

Beds: 0 Garage: 0

Square Feet: 1,750

Price / Square Foot: \$0.01 Subdivision: Fayetteville Outlots

Type: CommercialLease

## **Description**

1,750 SF available in a remodeled retail shopping center on College Ave in Fayetteville, AR. Strong co-tenants. High traffic counts with excellent visibility and large parking lot. Call for more information.