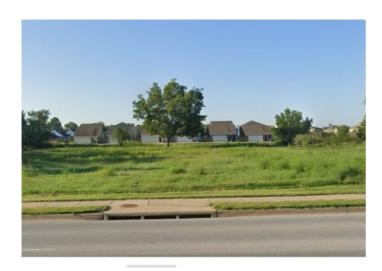

## 2415 SW Regional Airport Boulevard

Bentonville, Ar 72713

**List Price**: \$900,000 **MLS#**: 1262339

Beds: 0 Garage: 0

Subdivision: Arbor Lane II Add Bentonville

Type: Land
County: Benton
School: Bentonville

## **Description**

Highly visible 1.58(+/-) acre vacant lot. Many opportunities for your business at this site. Traffic counts between 28,000 - 37,000 vpd.