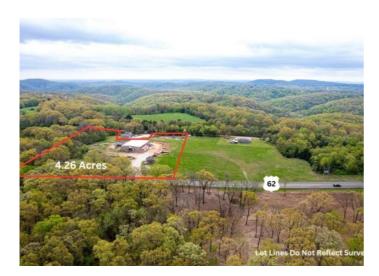

## **Description**

Don't miss out on this prime real estate opportunity! Located on Hwy 62, this property boasts high visibility and approximately 4.26 acres of cleared, flat land. With the potential for revenue generation, the land could be transformed into a trendy "barndominium", boat/RV storage, RV park, business headquarters, mini storage, and more. Don't wait, schedule your showing today! \*\*This 8.89-acre property has been subdivided. Please see MLS#1243745 and MLS#1243754 for the complete 8.89 acres, and MLS#1262482 for a 4.63-acre parcel of land.\*\*

## **Property Details**

| Lot Size      | 4.26 Acres                                        |
|---------------|---------------------------------------------------|
| Air Condition | WindowUnits                                       |
| Appliances    | ElectricWaterHeater                               |
| Equipment     | TVAntenna                                         |
| Exterior      | MetalSiding,Rock                                  |
| Listed By     | Keller Williams Market Pro Realty - Rogers Branch |