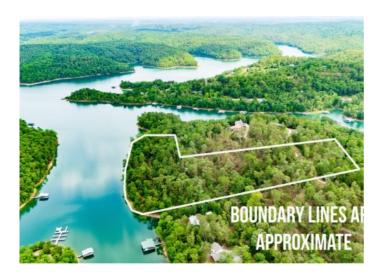

## **Description**

Check out these two beautiful parcels on Beaver Lake totaling 8.4 acres. With over 500 feet of shoreline this lake view property provides the perfect location to build your dream home! Take in the tranquility of this serene landscape while still being just a short drive from downtown Rogers. Live life on the water and submerse yourself in all that Beaver Lake living has to offer.