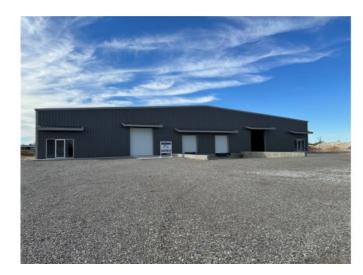

## **Description**

OWNER WILL LEASE HALF OF THE BLDG (8300 SQ FT) IF INTERSTED .. Brand new building - 19,600 sq ft. Located on paved road - easy access from Hwy 412 (building is visible from the highway) Only about 5 min from Siloam Springs! Owner had building built to be used as a supermarket/grocery storage facility but decided on a different location for himself. This could be excellent for manufacturing facility, warehouse, etc .. Owner is open to leasing half of the building or splitting it up as needed. Building has 4 docks doors and 4 additional exit doors. There are 2 restrooms.