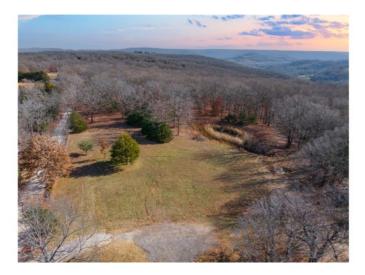

## **10203 Landelius Road**

Winslow, Ar 72959

List Price: \$139,490 MLS#: 1262969 Beds: 0 Garage: 0 Subdivision: n/a Type: Land County: Washington School: West Fork

## **Description**

Build your dream home on 7.54 acres in Winslow. Secluded location with pond, pasture and woods in a country setting. Abundant wildlife. Save thousands in infrastructure costs with Washington Water Authority water tap installed and Ozarks Electric on site, plus recent survey. Multiple building sites and partially fenced. No deed restrictions and more than 900 feet of road frontage for maximum flexibility. Convenient location outside the city limits and only minutes to I49 and Devil's Den State Park.