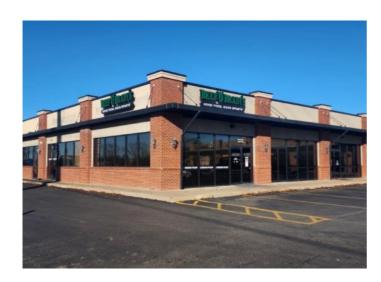

## 2500 SW 14th Street

Bentonville, Ar 72712

**List Price:** \$4,495,000

MLS#: 1263139

Beds: 0 Garage: 0

Square Feet: 25,000

Price / Square Foot: \$179.80

Type: CommercialSale

## **Description**

Located on the "going home" side of a bustling and growing 5-lane corridor between Bentonville and Centerton! Several new apartment and housing developments within a half mile. High visibility location with stop light for easy access. Listing includes 2 buildings, 2500 and 2502 SW 14th St, on the same parcel.