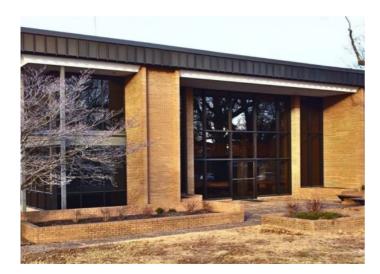

## **Description**

This mid-century designed office building sits on the recently widened hwy 264, which turns into Wheel Road with a direct 4 lane to i-49. The 5,944 sf, two-story interior consists of 6 executive offices, 2 cubicle areas, executive conference room, executive lobby, and 3-phase power