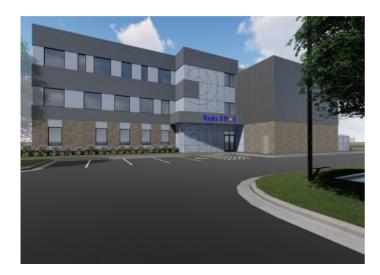

## **Description**

Now leasing third floor, Class A, medical/professional office space just off 71B (Thompson Street) at the corner of Maple Avenue next to Northwest Medical Hospital. Up to 6,000 square feet available, with a minimum divisible of 1,000 square feet. Build out options negotiable. First and second floor to be occupied by a pediatric therapy clinic. Estimated completion to be mid-2024.