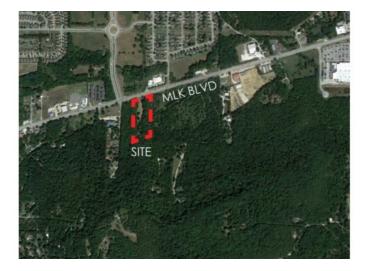

## 4005 Martin Luther King Jr Boulevard

Fayetteville, Ar 72704

List Price: \$407,286 MLS#: 1263484 Beds: 0 Garage: 0 Subdivision: Fayetteville Outlots Type: Land County: Washington School: Fayetteville

## **Description**

Frontage property to Martin Luther King Blvd, 32,000 CPD, public water & sewer accessible. Mount Kessler Fayetteville Traverse adjacent property with Flight Training trail crossing this property, near many new and planned developments. Zoning C-S already in place.